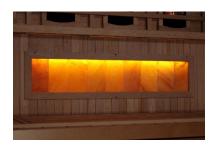

## Features:

- 3 Person Capacity
- Exterior dimensions (WDH): 54" x 54" x 75" (additional roof overhang of 4")
- Interior dimensions (WDH): 49" x 49" x 68"
- Bluetooth and MP3 auxiliary connection
- Interior touch screen control panel
- Oversize interior chromotherapy lighting system with red light therapy feature
- Natural Reforested Canadian Hemlock wood construction
- Electrical service: 120V/20amp
- Exterior Ambient Lighting
- Clasp together assembly
- 3 Carbon PureTech<sup>™</sup> Near Zero EMF Heat Emitters (Heating Panels)
- 5 Near Infrared Red Heat Emitters (Heating Panels)
- 2 Himalayan Salt Bars (Under the bench)
- Bronze privacy tempered glass door
- Roof vent
- Sauna weight: 392 lbs.
- Shipping weight: 530 lbs.
- Ships in 3 boxes