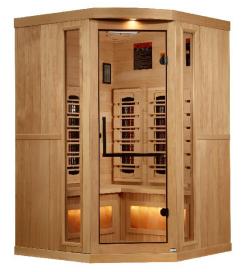

## 2025 Reserve Edition GDI-8035-03 Full Spectrum with Himalayan Salt Bar

## Features:

- 3 Person Capacity
- Exterior dimensions (WDH): 54" x 54" x 75" (additional roof overhang of 4")
- Interior dimensions (WDH): 49" x 49" x 68"
- Bluetooth and MP3 auxiliary connection
- Interior touch screen control panel
- Oversize interior chromotherapy lighting system with red light therapy feature
- Natural Reforested Canadian Hemlock wood construction
- Electrical service: 120V/20amp
- Exterior Ambient Lighting
- Clasp together assembly
- 3 Carbon PureTech<sup>™</sup> Near Zero EMF Heat Emitters (Heating Panels)
- 5 Near Infrared Red Heat Emitters (Heating Panels)
- 2 Himalayan Salt Bars (Under the bench)
- Bronze privacy tempered glass door
- Roof vent
- Sauna weight: 392 lbs.
- Shipping weight: 530 lbs.
- Ships in 3 boxes