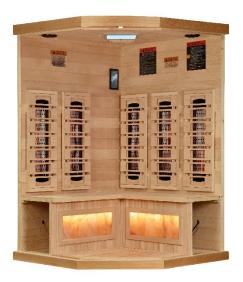

## 2025 Reserve Edition GDI-8035-03 Full Spectrum with Himalayan Salt Bar

## Features:

- 3 Person Capacity
- Exterior dimensions (WDH): 54" x 54" x 75" (additional roof overhang of 4")
- Interior dimensions (WDH): 49" x 49" x 68"
- Bluetooth and MP3 auxiliary connection
- Interior touch screen control panel
- Oversize interior chromotherapy lighting system with red light therapy feature
- Natural Reforested Canadian Hemlock wood construction
- Electrical service: 120V/20amp
- Exterior Ambient Lighting
- Clasp together assembly
- 3 Carbon PureTech<sup>™</sup> Near Zero EMF Heat Emitters (Heating Panels)
- 5 Near Infrared Red Heat Emitters (Heating Panels)
- 2 Himalayan Salt Bars (Under the bench)
- Bronze privacy tempered glass door
- Roof vent
- Sauna weight: 392 lbs.
- Shipping weight: 530 lbs.
- Ships in 3 boxes